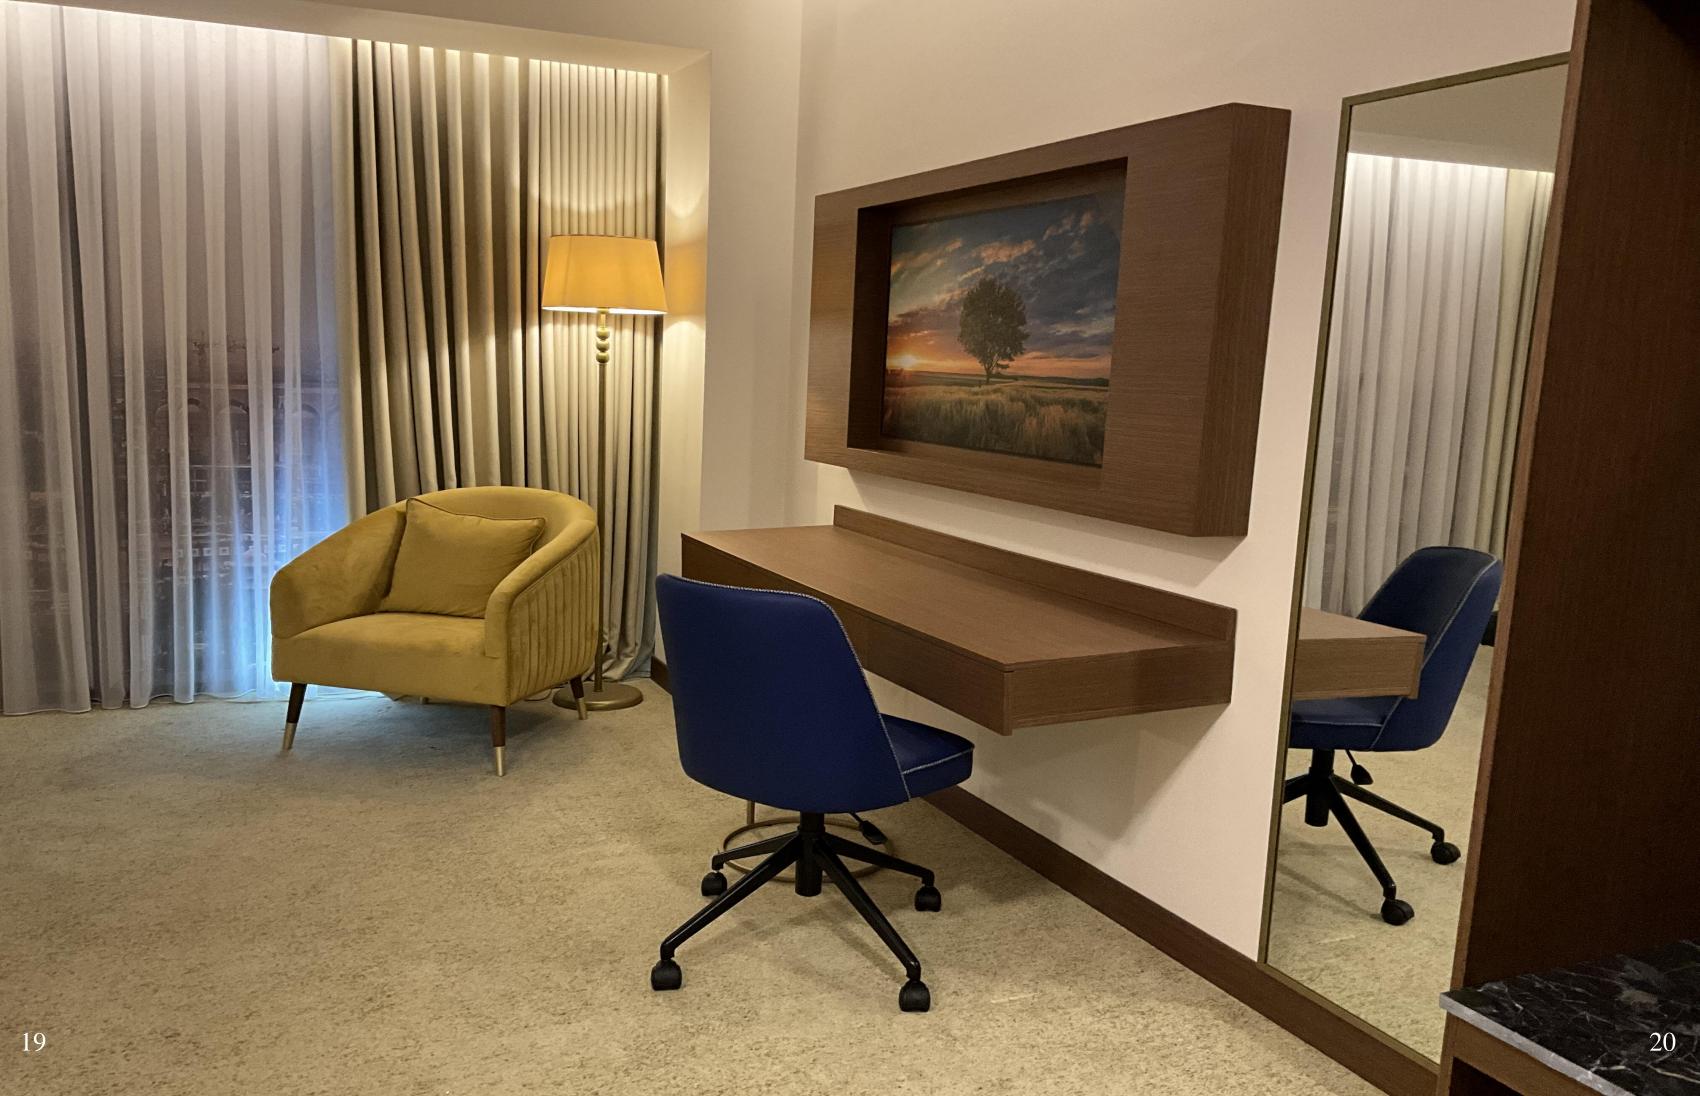

# Radisson Hotel (Baghdad Mall Hotel) Baghdad

# Scope of Work

200 Rooms Design & Furnishing . 142 Standard Rooms & 56 Suit Rooms.

Fixed & Movable Wood Furniture, Doors,

Upholstered Items,
Mattress, Carpets, Curtains
Lightings and Art works.

# Location

Baghdad, Iraq

#### Year

2023 & 2024