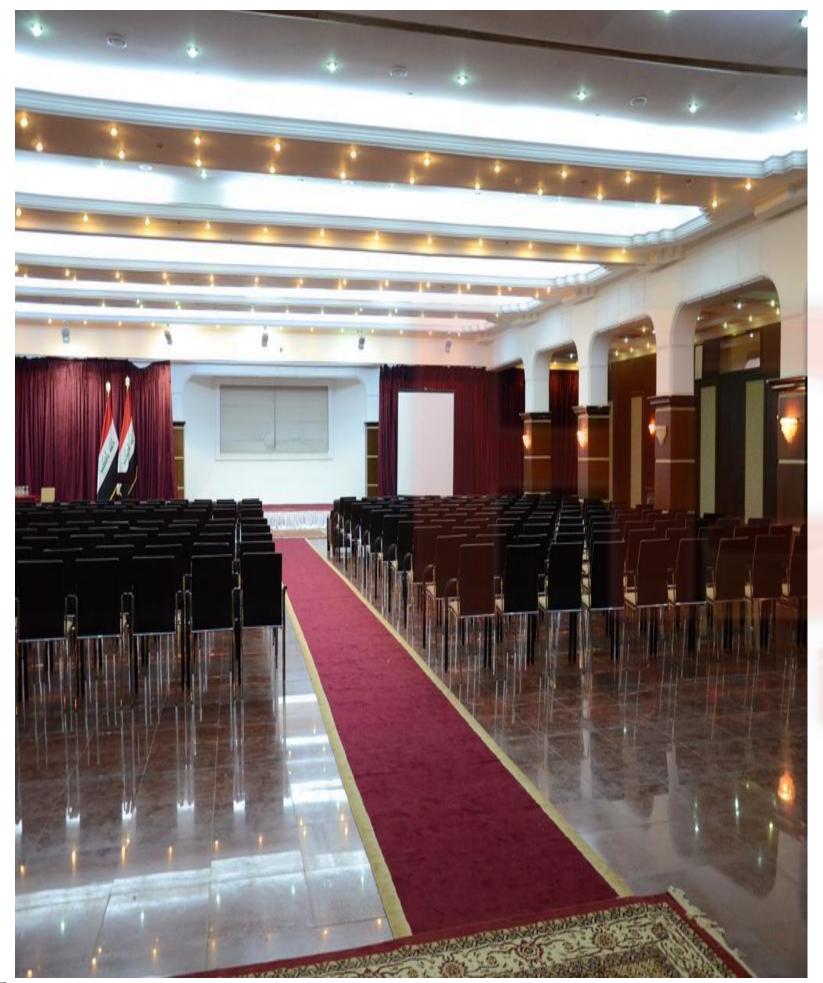

# Radisson Hotel (Baghdad Mall Hotel) Baghdad

# Scope of Work

200 Rooms Design & Furnishing . 142 Standard Rooms & 56 Suit Rooms.

Fixed & Movable Wood Furniture, Doors,

Upholstered Items,
Mattress, Carpets, Curtains
Lightings and Art works.

# Location

Baghdad, Iraq

#### Year

2023 & 2024