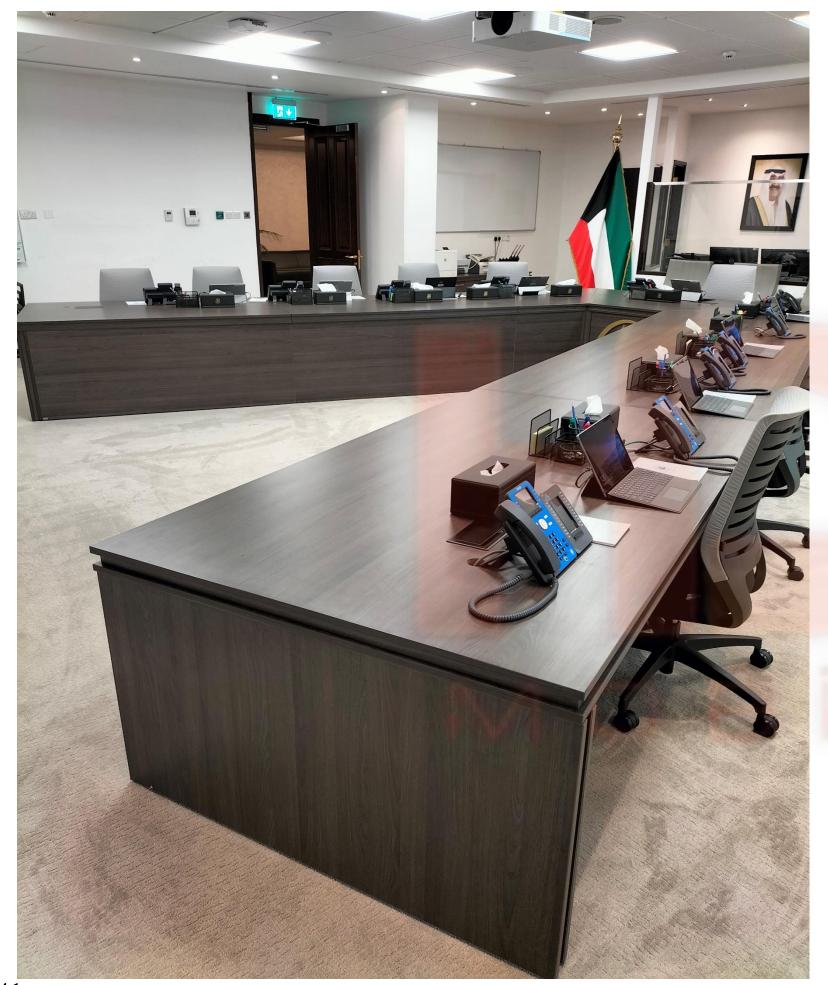

# **KOC Meeting Room**

# Kuwait

## Scope of Work

Meeting Rooms ,
Movable Wood Furniture,
Upholstered Items,

## Location

Kuwait

#### Year