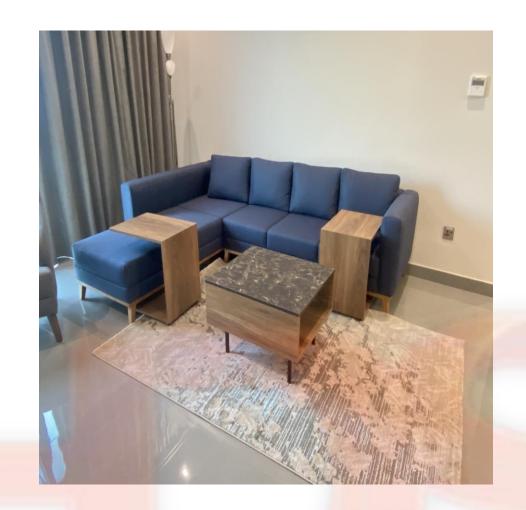

# Floresta Tower Residence

# Doha

## Scope of Work

Design & Furnishing
Movable Wood Furniture,
Upholstered Items.
Bedrooms
Living Rooms
Dining Rooms

#### Location

Doha Qatar

#### Year