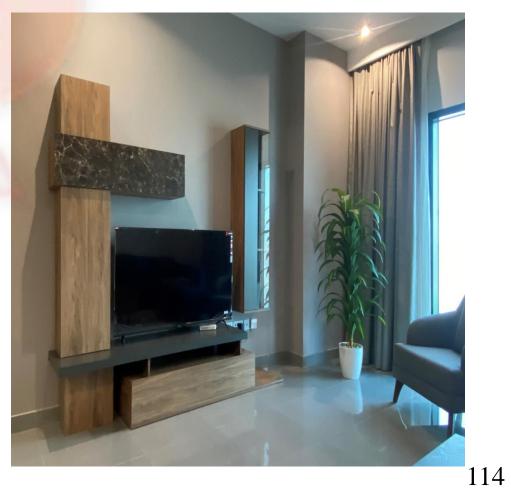

# **Kings Academy**

## Amman

### Scope of Work

Furniture of 52.000 m2,
Classrooms,
Students Dormitories,
Professors Villas,
Cafeterias & Restaurants,
Common areas,
Fixed & Movable Wood Furniture,
Upholstered items,
Kitchen Cabinets