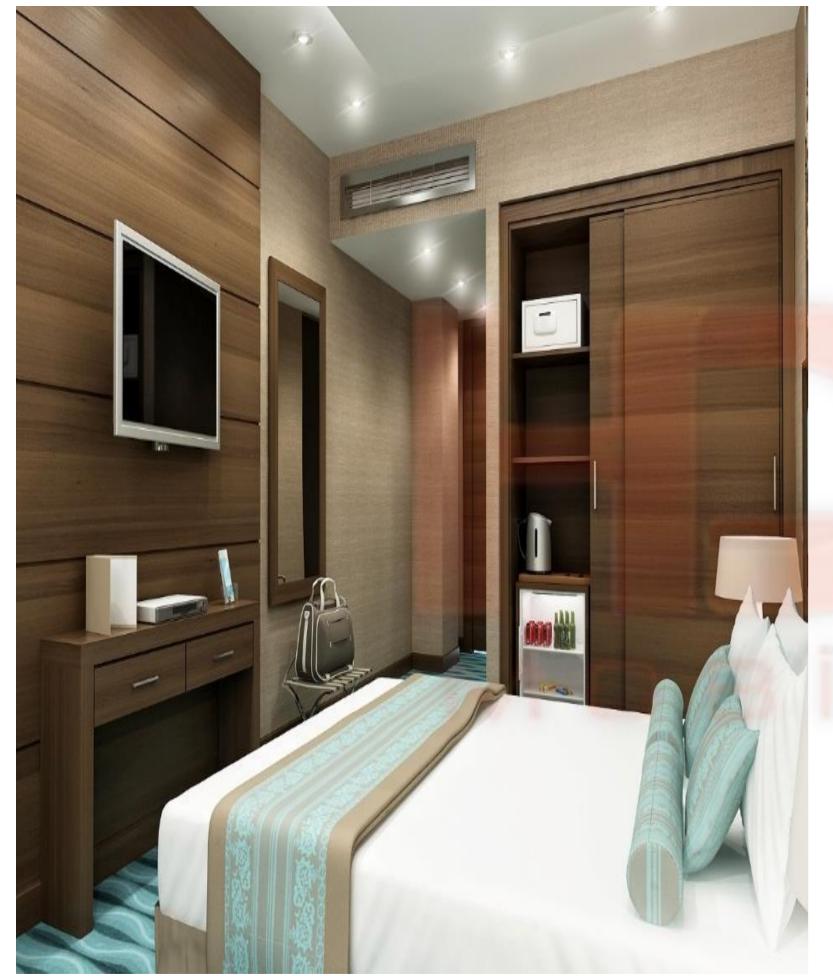

# Scope of Work

200 Rooms Design & Furnishing . 142 Standard Rooms & 56 Suit Rooms.

Fixed & Movable Wood Furniture, Doors,

Upholstered Items,
Mattress, Carpets, Curtains
Lightings and Art works.

# Scope of Work

60 rooms Design & Furnishing.
36 Standart Rooms, 20 VIP Rooms,
4 VIP+ Rooms.
Fixed & Movable Wood Furniture,
Upholstered Items,
Carpets, Curtains, Lightings,
&Artwoks, Mattress..and all Textiles