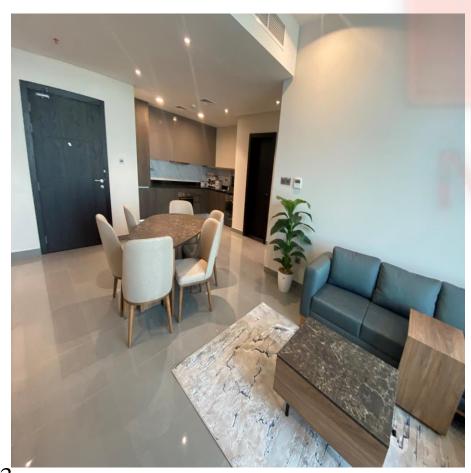

# **Kings Academy**

## Amman

### Scope of Work

Furniture of 52.000 m2,
Classrooms,
Students Dormitories,
Professors Villas,
Cafeterias & Restaurants,
Common areas,
Fixed & Movable Wood Furniture,
Upholstered items,
Kitchen Cabinets