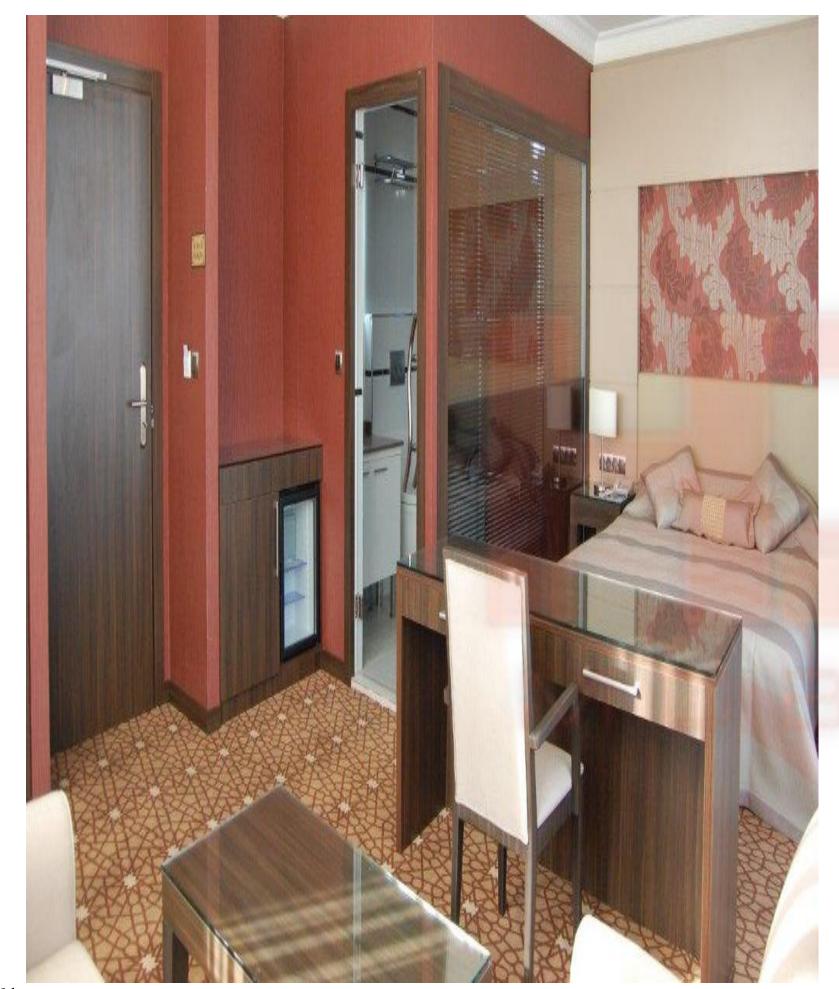

# **Prens Hotel** Istanbul

Scope of Works
42 no of Standard Rooms, 3 no of Suit Rooms, Fixed & Movable Wood Furniture, Upholstered Items, All Accessories, Mattress and Base, Minibars, Safebox, Lightings, Bathroom Accessories,
All Textile(Curtains,Linens,Bedspread)

#### Location

Istanbul, Turkey

# Year