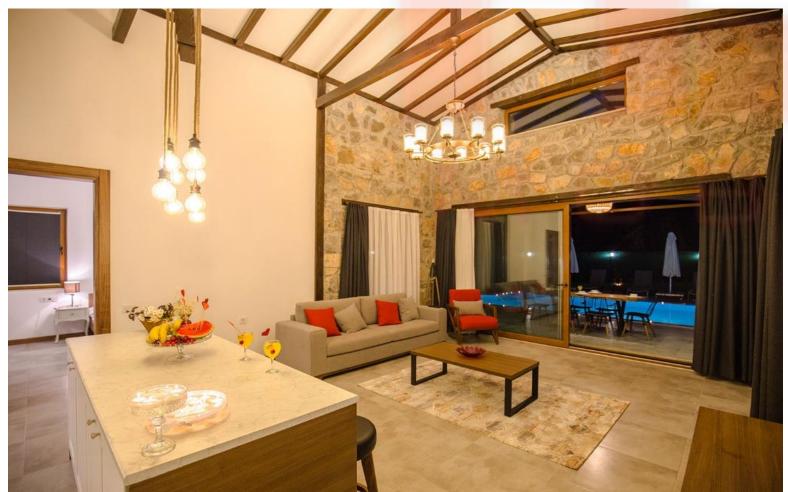

# **Baghdad Residence** Baghdad

# Scope of Work

Design & Furnishing
Fixed & Movable Wood Furniture,
Upholstered Items,
Mattress and Base,
Lightings,
All Accessories,
Carpets,
All Textile
(Curtains, Linens, Bedspread)

# Location

Baghdad, Iraq

#### Year

2023 / 2024