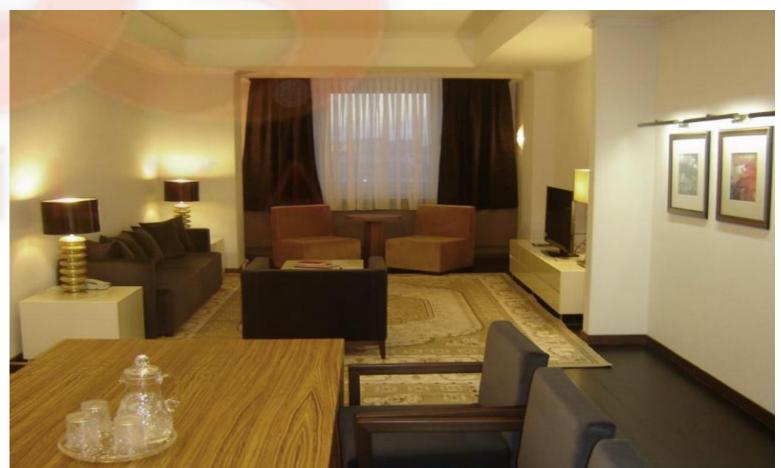

# **Prens Hotel** Istanbul

Scope of Works
42 no of Standard Rooms, 3 no of Suit Rooms, Fixed & Movable Wood Furniture, Upholstered Items, All Accessories, Mattress and Base, Minibars, Safebox, Lightings, Bathroom Accessories,
All Textile(Curtains,Linens,Bedspread)