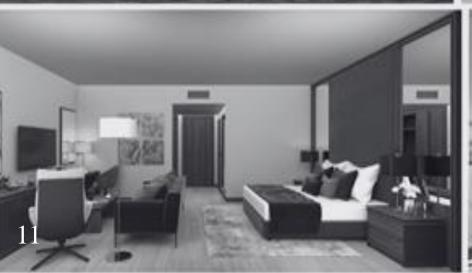

# Radisson Hotel (Baghdad Mall Hotel) Baghdad

# Scope of Work

200 Rooms Design & Furnishing . 142 Standard Rooms & 56 Suit Rooms.

Fixed & Movable Wood Furniture, Doors,

Upholstered Items,
Mattress, Carpets, Curtains
Lightings and Art works.

# Location

Baghdad, Iraq

#### Year

2023 & 2024