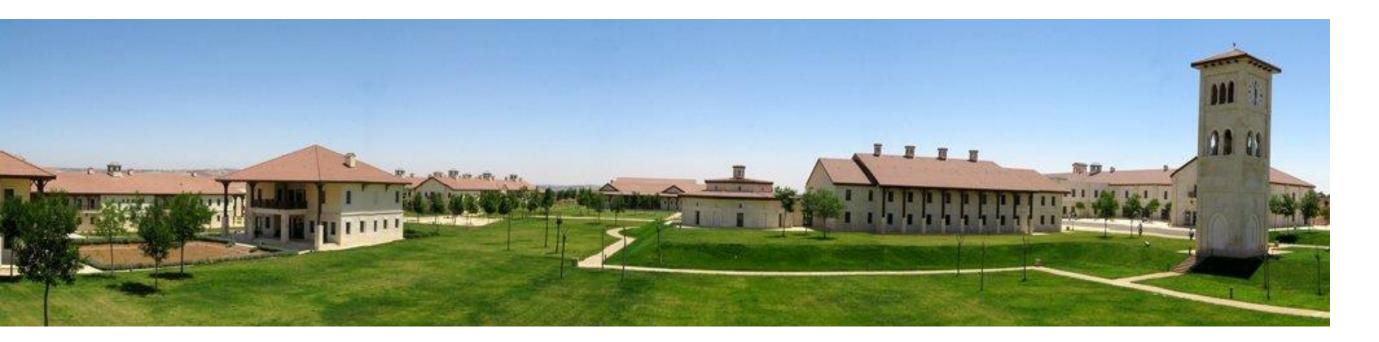

# **Kings Academy**

## Amman

### Scope of Work

Furniture of 52.000 m2,
Classrooms,
Students Dormitories,
Professors Villas,
Cafeterias & Restaurants,
Common areas,
Fixed & Movable Wood Furniture,
Upholstered items,
Kitchen Cabinets

#### Location

Amman, Jordan

#### Year

2005