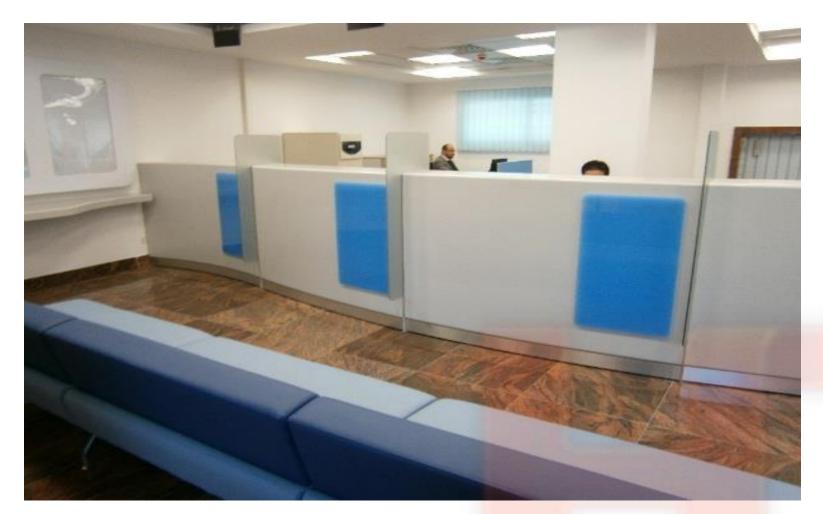

# **LQB- Libya Qatar Bank** Tripoli

## Scope of Work

Main Branch, Teler Counters,

Offices,

Lounge Area,

Meeting Rooms,

Fixed & Movable Wood Furniture,

Upholstered Items,

Glass Wall Partitions,

Advertisement,

Branding

Signages,

Facade Works,

ATM's Cabins.

#### Location

Libya, Qatar

Year 132