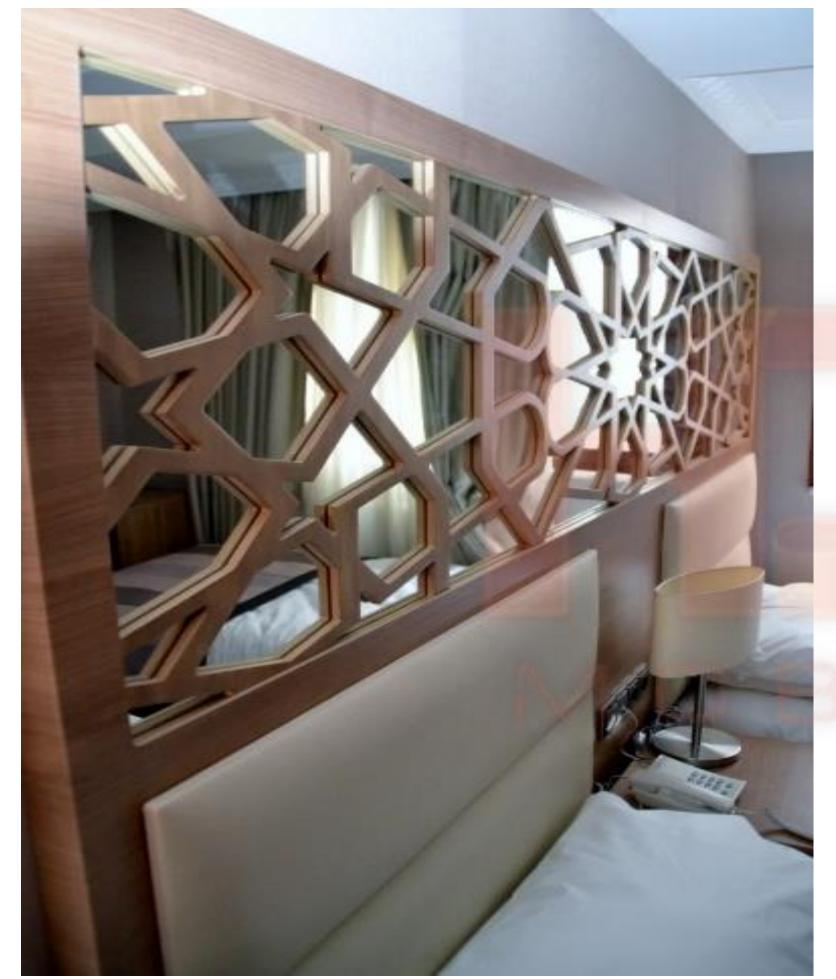

# **Prens Hotel** Istanbul

Scope of Works
42 no of Standard Rooms, 3 no of Suit Rooms, Fixed & Movable Wood Furniture, Upholstered Items, All Accessories, Mattress and Base, Minibars, Safebox, Lightings, Bathroom Accessories,
All Textile(Curtains,Linens,Bedspread)

#### Location

Istanbul, Turkey

# Year