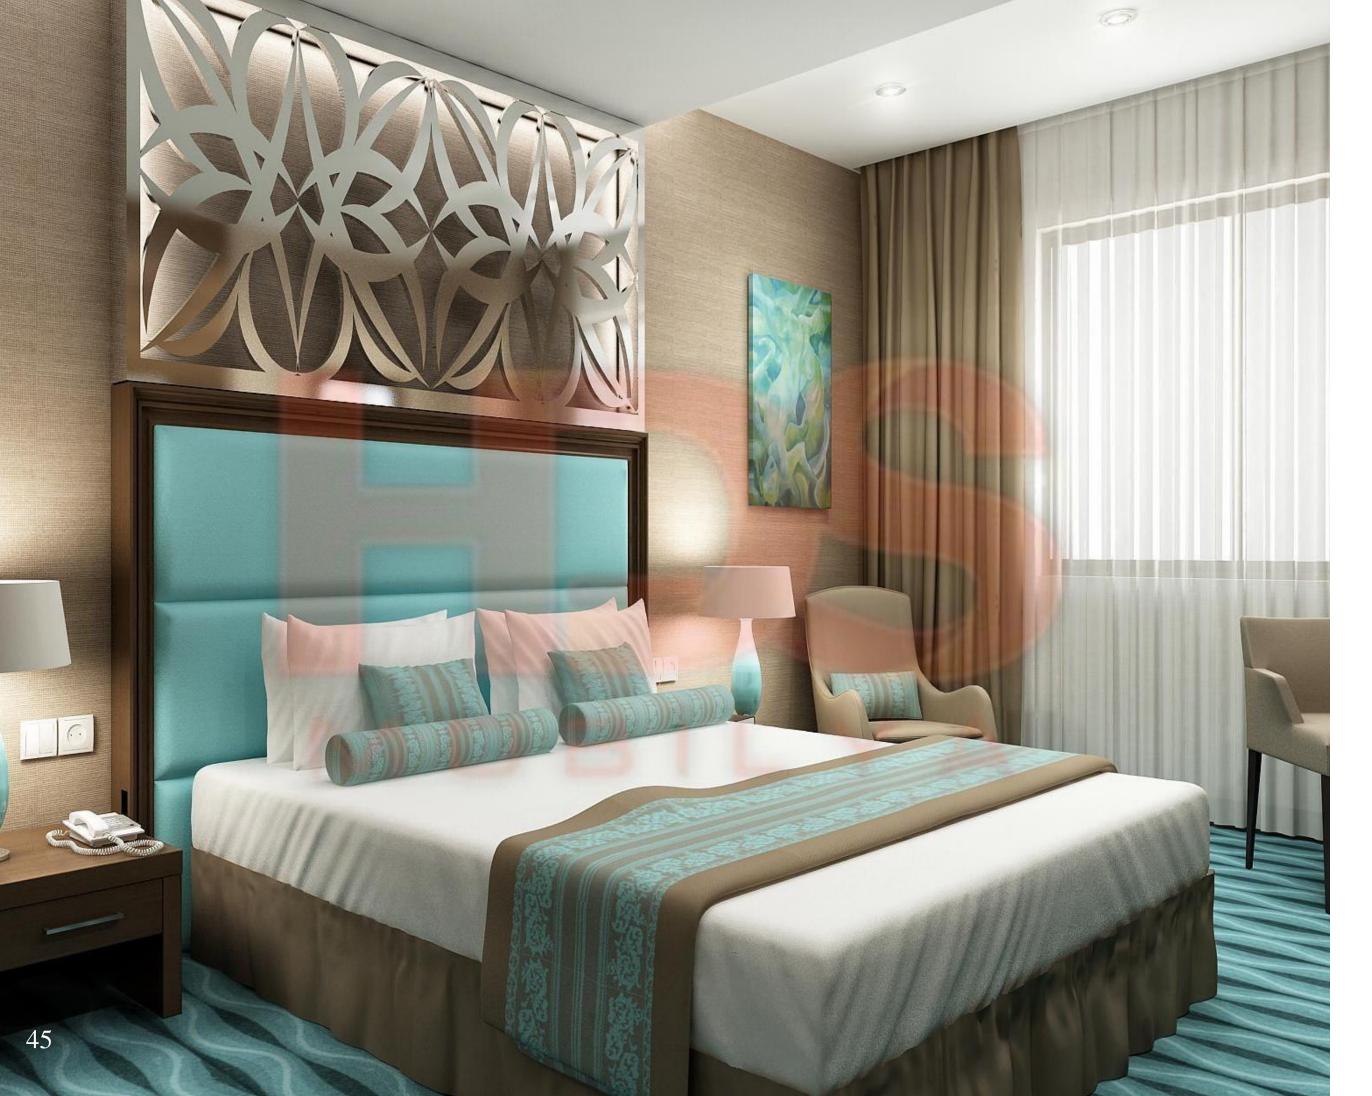

# Scope of Work

200 Rooms Design & Furnishing . 142 Standard Rooms & 56 Suit Rooms.

Fixed & Movable Wood Furniture, Doors,

Upholstered Items,
Mattress, Carpets, Curtains
Lightings and Art works.

# Scope of Work

60 rooms Design & Furnishing.
36 Standart Rooms, 20 VIP Rooms,
4 VIP+ Rooms.
Fixed & Movable Wood Furniture,
Upholstered Items,
Carpets, Curtains, Lightings,
&Artwoks, Mattress..and all Textiles