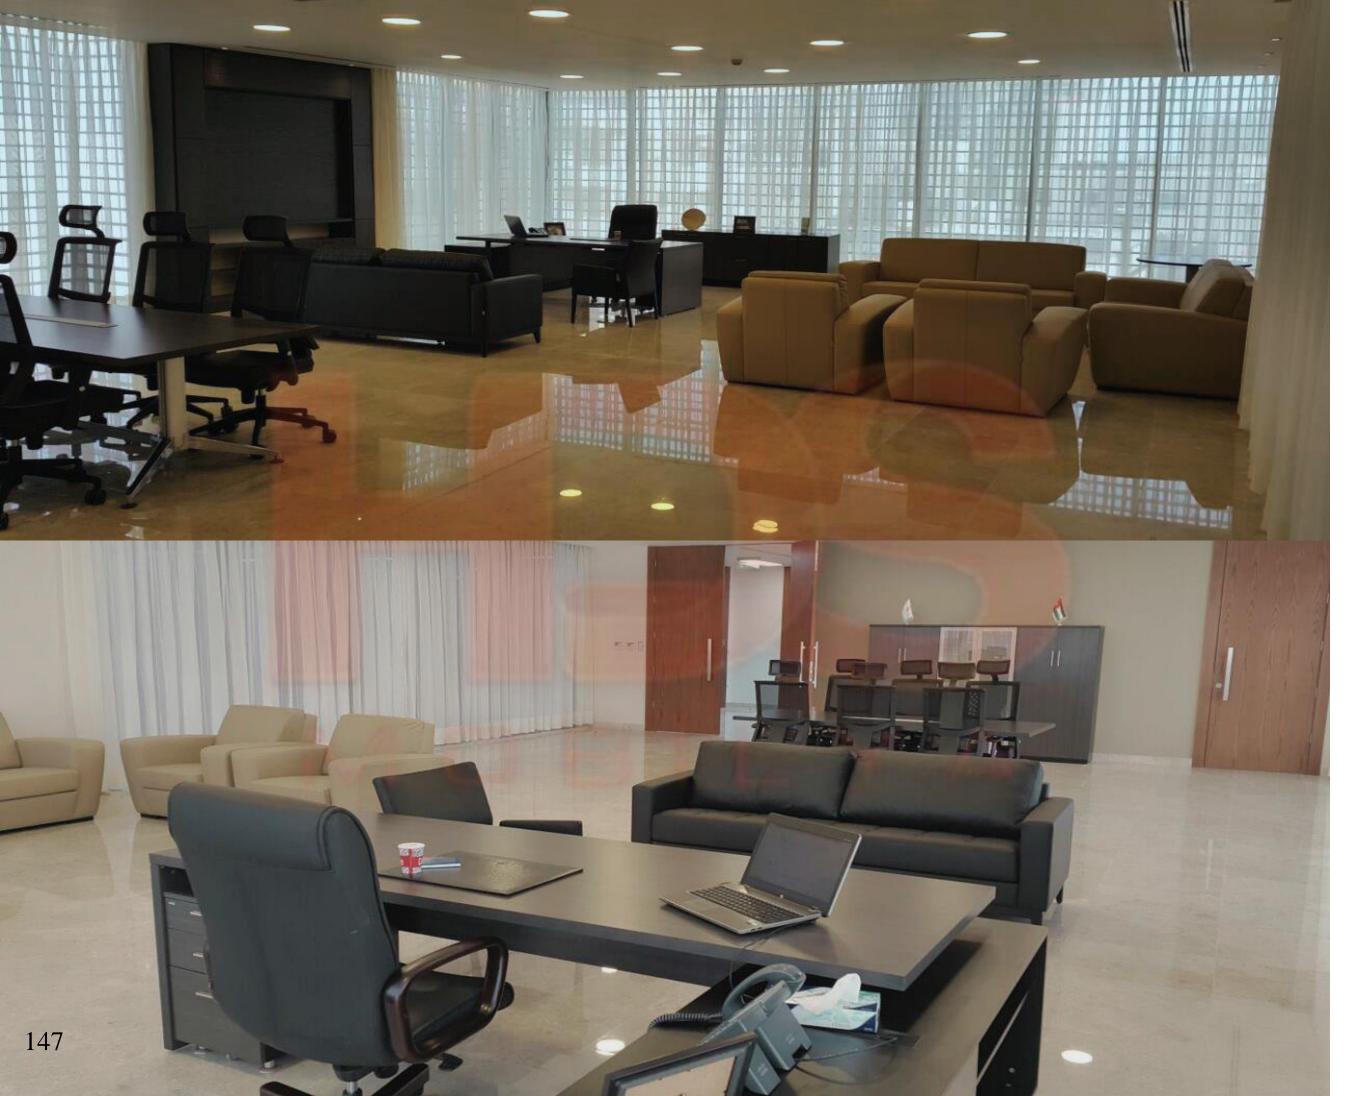

# **KOC Meeting Room**

# Kuwait

## Scope of Work

Meeting Rooms ,
Movable Wood Furniture,
Upholstered Items,

## Location

Kuwait

#### Year