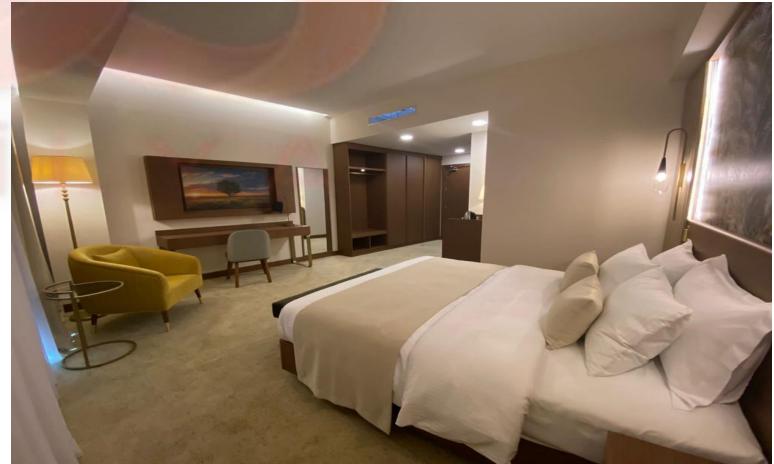

# Radisson Hotel (Baghdad Mall Hotel) Baghdad

# Scope of Work

200 Rooms Design & Furnishing . 142 Standard Rooms & 56 Suit Rooms.

Fixed & Movable Wood Furniture, Doors,

Upholstered Items,
Mattress, Carpets, Curtains
Lightings and Art works.

# Location

Baghdad, Iraq

#### Year

2023 & 2024