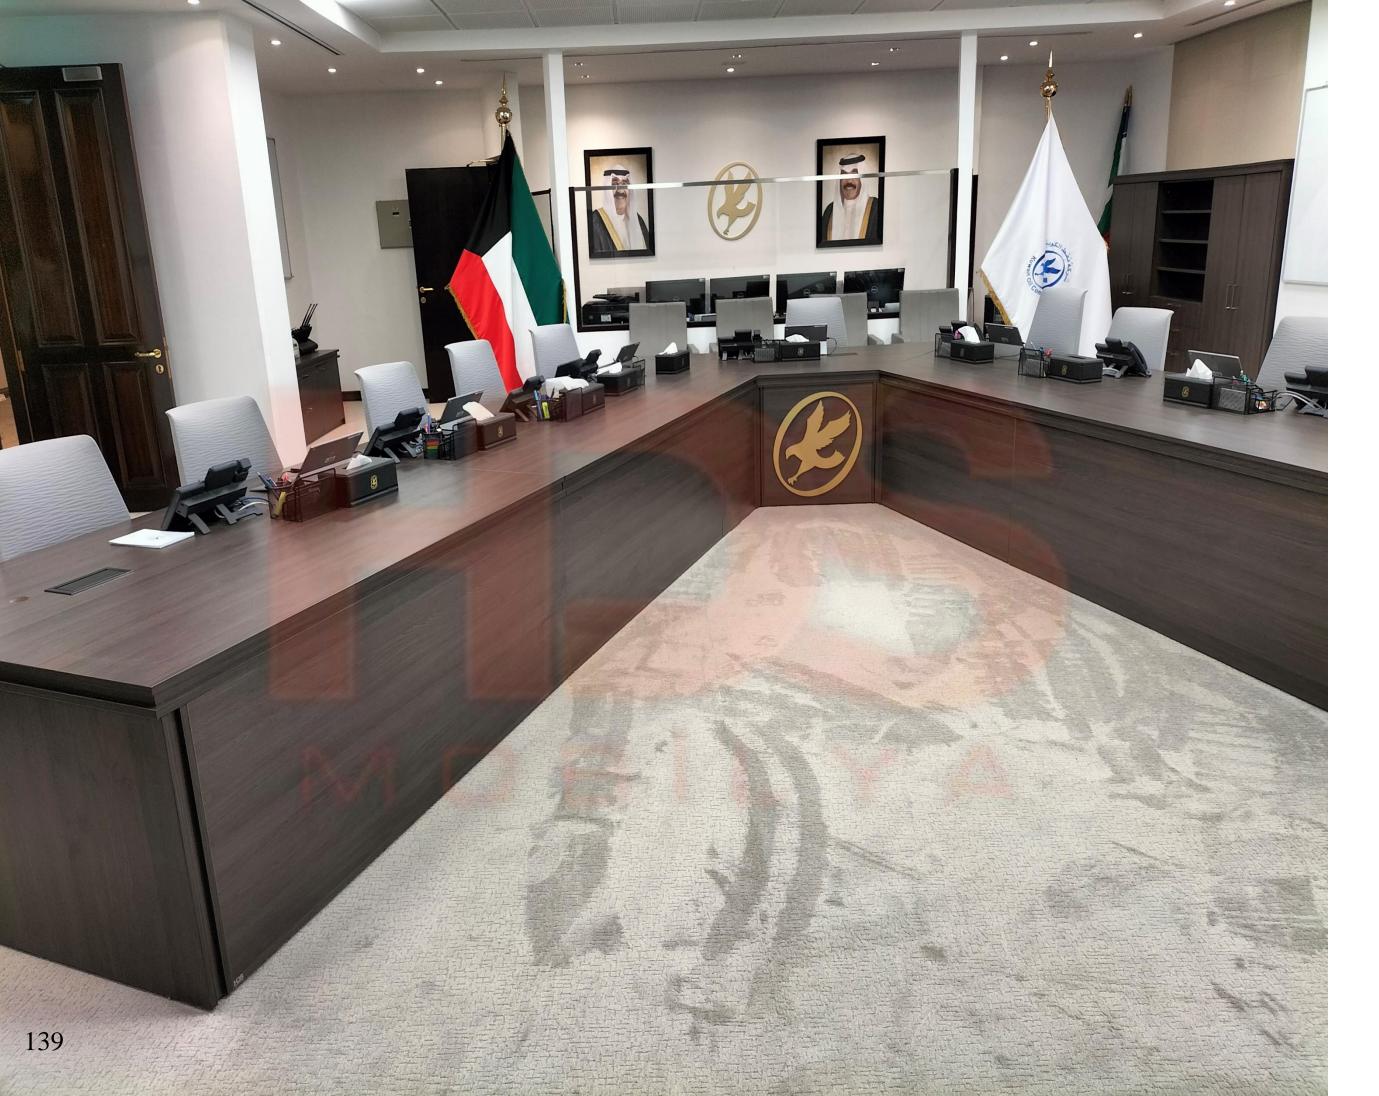

# **KOC Meeting Room**

# Kuwait

## Scope of Work

Meeting Rooms ,
Movable Wood Furniture,
Upholstered Items,

## Location

Kuwait

#### Year