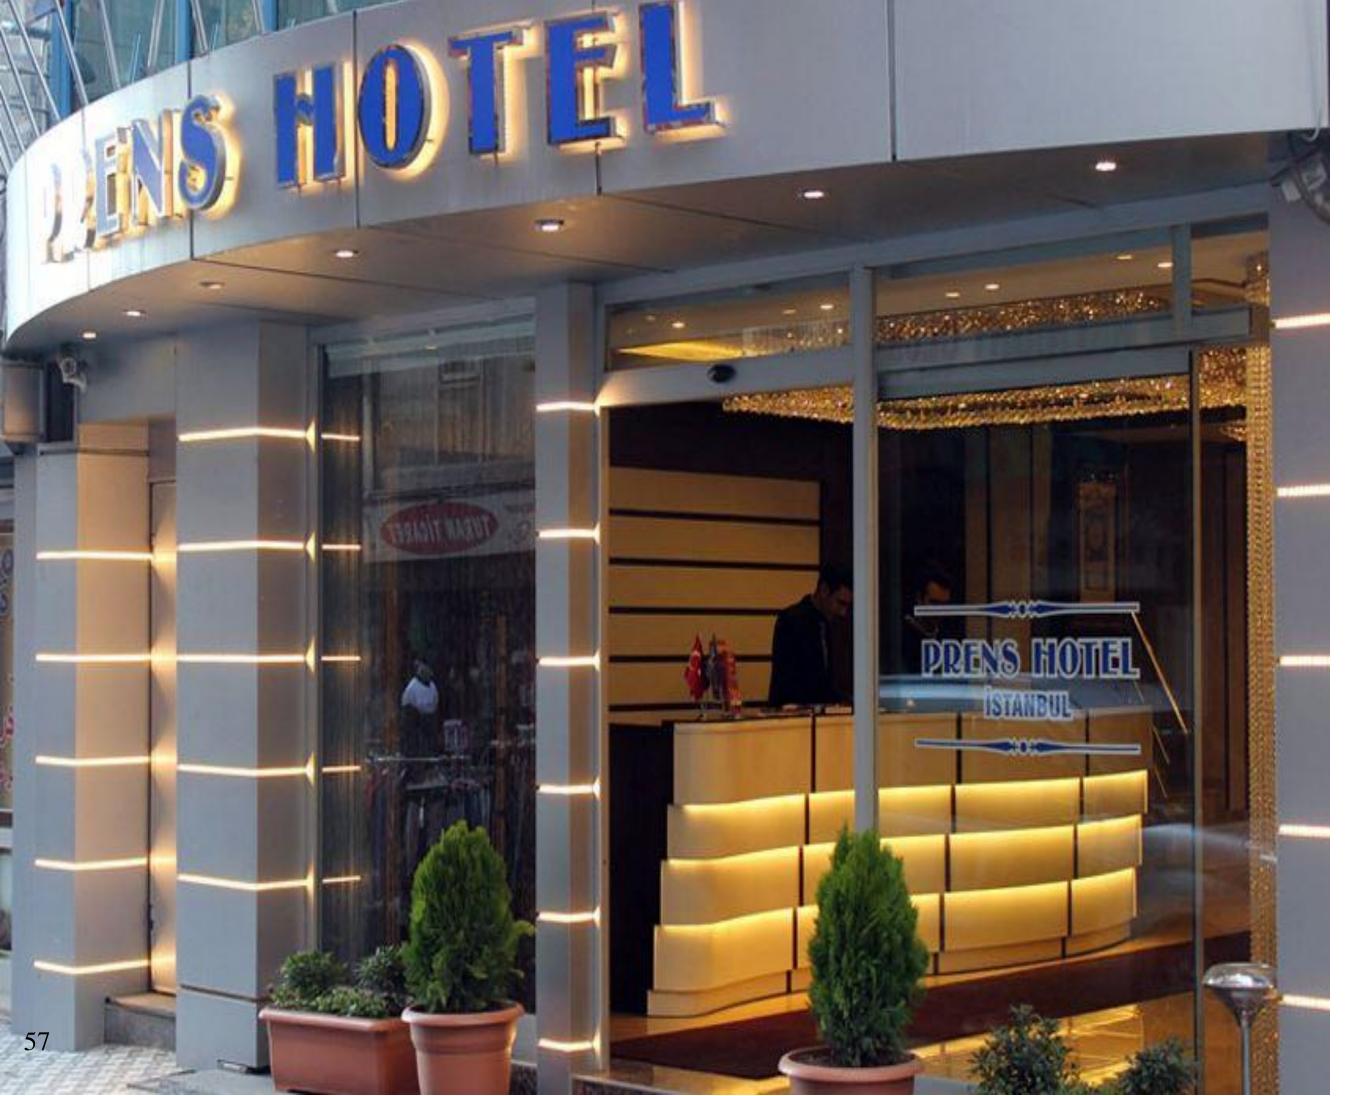

# **Prens Hotel** Istanbul

Scope of Works
42 no of Standard Rooms, 3 no of Suit Rooms, Fixed & Movable Wood Furniture, Upholstered Items, All Accessories, Mattress and Base, Minibars, Safebox, Lightings, Bathroom Accessories,
All Textile(Curtains,Linens,Bedspread)

#### Location

Istanbul, Turkey

# Year