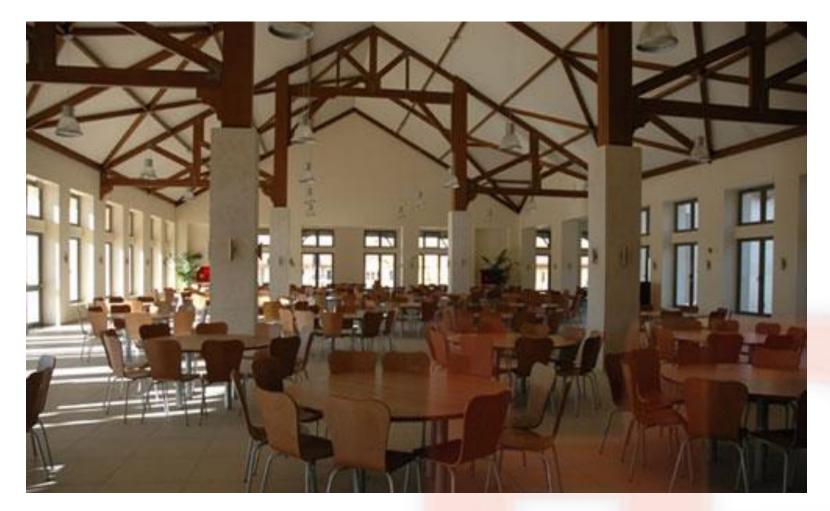

### Scope of Work

Furniture of 52.000 m2,
Classrooms,
Students Dormitories,
Professors Villas,
Cafeterias & Restaurants,
Common areas,
Fixed & Movable Wood Furniture,
Upholstered items,
Kitchen Cabinets