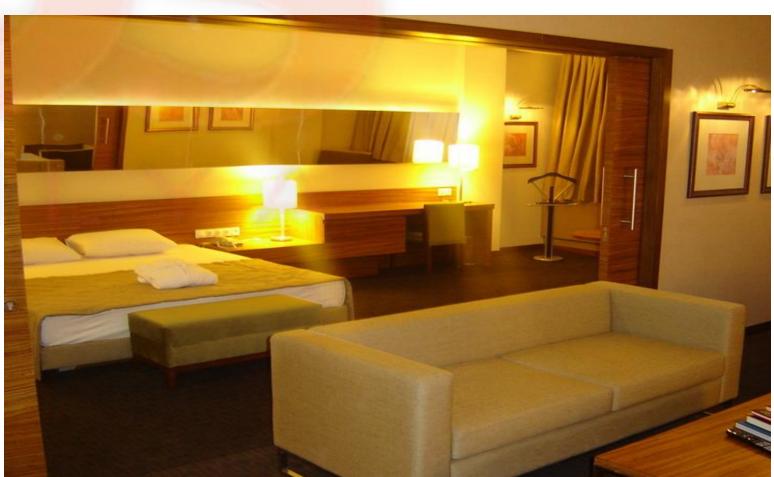

# The Resort Hotel Baghdad

# Scope of Work

60 rooms Design & Furnishing.
36 Standart Rooms, 20 VIP Rooms,
4 VIP+ Rooms.
Fixed & Movable Wood Furniture,
Upholstered Items,
Carpets, Curtains, Lightings,
&Artwoks, Mattress..and all Textiles

# Location

Baghdad, Iraq

# Year

2023 / 2024