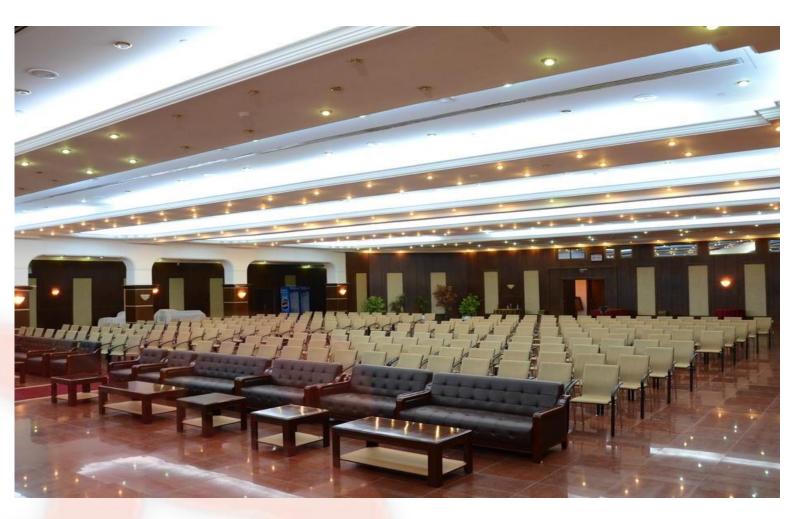

# The Resort Hotel Baghdad

# Scope of Work

60 rooms Design & Furnishing.
36 Standart Rooms, 20 VIP Rooms,
4 VIP+ Rooms.
Fixed & Movable Wood Furniture,
Upholstered Items,
Carpets, Curtains, Lightings,
&Artwoks, Mattress..and all Textiles

# Location

Baghdad, Iraq

# Year

2023 / 2024