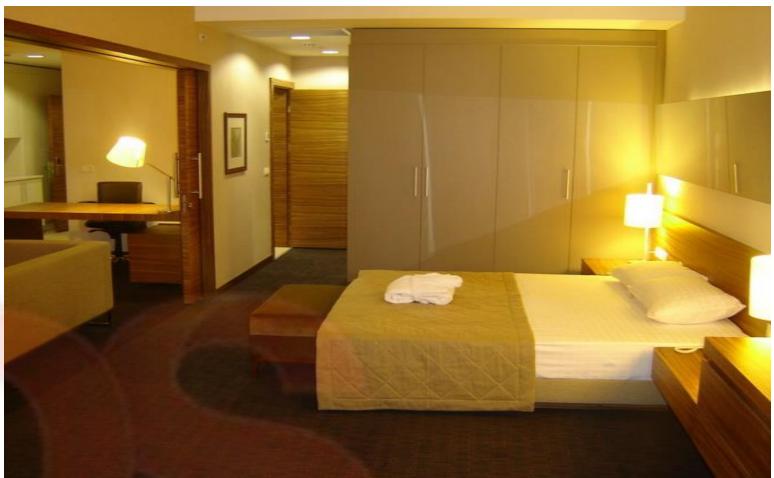

# Radisson Hotel (Baghdad Mall Hotel) Baghdad

# Scope of Work

200 Rooms Design & Furnishing . 142 Standard Rooms & 56 Suit Rooms.

Fixed & Movable Wood Furniture, Doors,

Upholstered Items,
Mattress, Carpets, Curtains
Lightings and Art works.

# Location

Baghdad, Iraq

#### Year

2023 & 2024