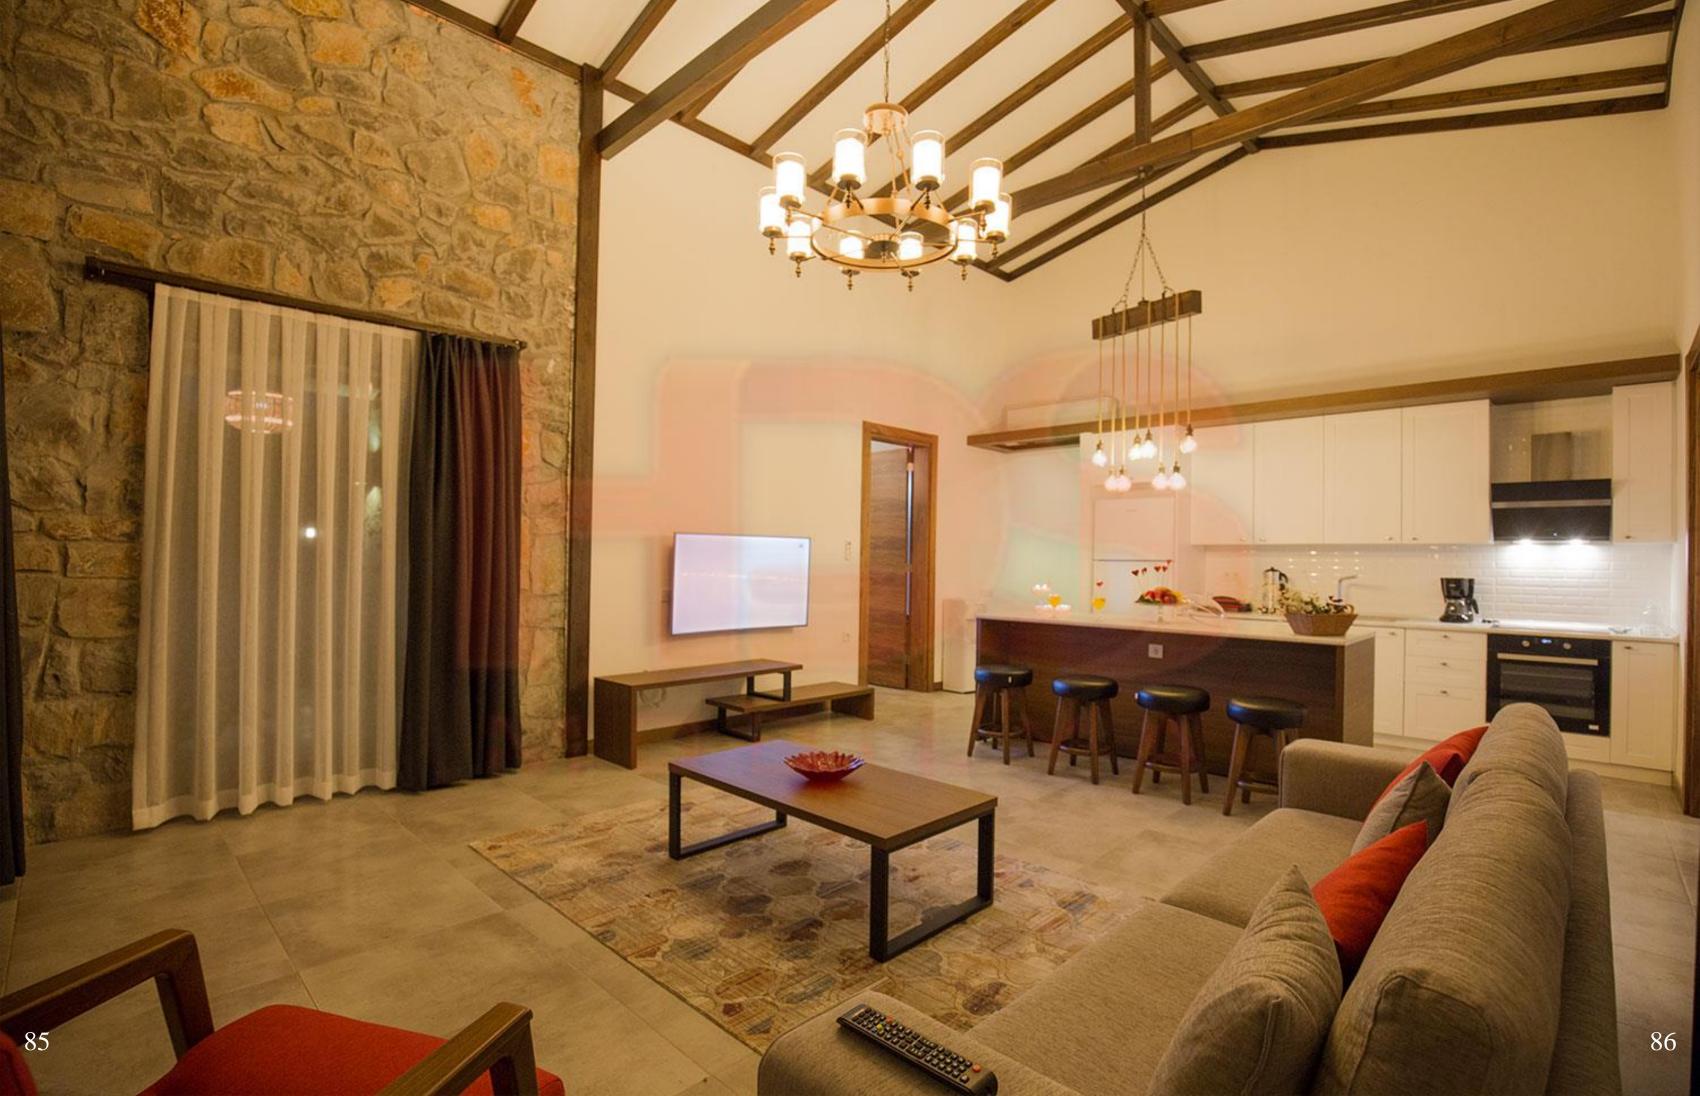

# **Baghdad Residence** Baghdad

# Scope of Work

Design & Furnishing
Fixed & Movable Wood Furniture,
Upholstered Items,
Mattress and Base,
Lightings,
All Accessories,
Carpets,
All Textile
(Curtains, Linens, Bedspread)

# Location

Baghdad, Iraq

#### Year

2023 / 2024