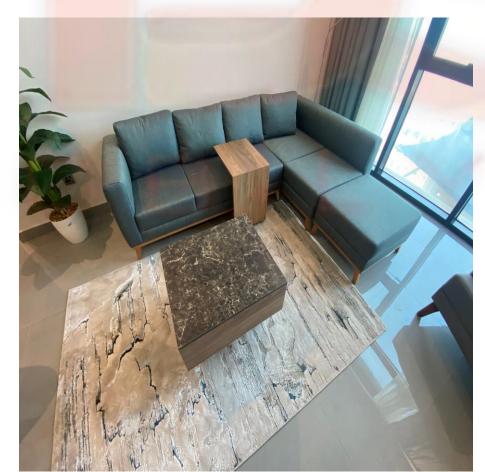

# **Kings Academy**

## Amman

### Scope of Work

Furniture of 52.000 m2,
Classrooms,
Students Dormitories,
Professors Villas,
Cafeterias & Restaurants,
Common areas,
Fixed & Movable Wood Furniture,
Upholstered items,
Kitchen Cabinets