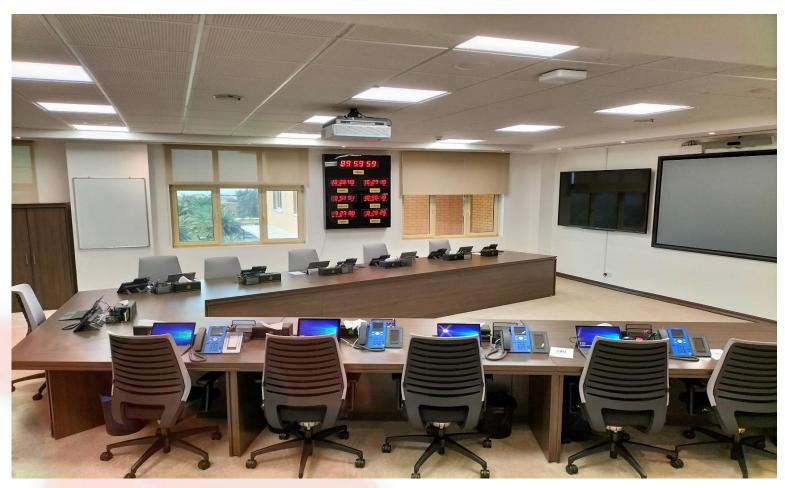

# **KOC Meeting Room**

# Kuwait

## Scope of Work

Meeting Rooms ,
Movable Wood Furniture,
Upholstered Items,

## Location

Kuwait

#### Year